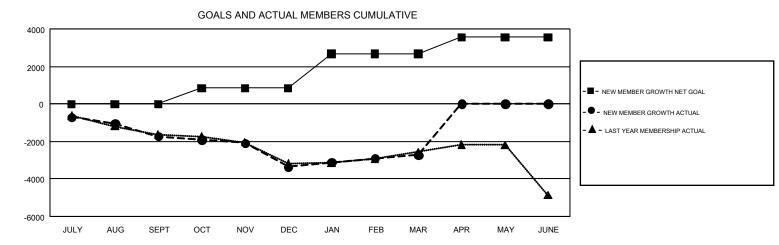

## GMT Constitutional Area 4

REPORT DOES NOT INCLUDE CLUBS IN UNDISTRICTED AREAS.

| Clubs                 |               |           |               | Members               |                                                                |                                                              |                                                    |  |
|-----------------------|---------------|-----------|---------------|-----------------------|----------------------------------------------------------------|--------------------------------------------------------------|----------------------------------------------------|--|
| RESULTS FOR 2016-2017 |               |           |               | RESULTS FOR 2016-2017 |                                                                |                                                              |                                                    |  |
| QUARTER               | NEW CLUB GOAL | NEW CLUBS | DROPPED CLUBS | QUARTER               | NEW MEMBER GROWTH<br>NET GOAL (not reinstated<br>or transfers) | NEW MEMBER<br>GROWTH ACTUAL (not<br>reinstated or transfers) | DROPPED<br>MEMBERS ACTUAL<br>(including transfers) |  |
| JULY/AUG/SEPT         | 18            | 5         | 49            | JULY/AUG/SEPT         | -16                                                            | 2,568                                                        | 4,295                                              |  |
| OCT/NOV/DEC           | 40            | 17        | 33            | OCT/NOV/DEC           | 856                                                            | 3,705                                                        | 5,348                                              |  |
| JAN/FEB/MAR           | 48            | 20        | 12            | JAN/FEB/MAR           | 1,841                                                          | 4,761                                                        | 4,120                                              |  |
| APR/MAY/JUNE          | 60            | 0         | 0             | APR/MAY/JUNE          | 870                                                            | 0                                                            | 0                                                  |  |