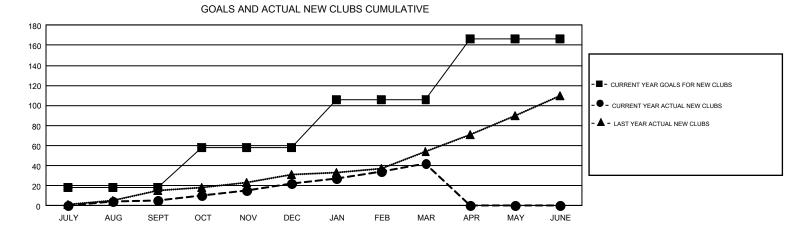

## GMT Constitutional Area 4

REPORT DOES NOT INCLUDE CLUBS IN UNDISTRICTED AREAS.

| Clubs                 |               |           |               | Members               |                                                                |                                                              |                                                    |  |
|-----------------------|---------------|-----------|---------------|-----------------------|----------------------------------------------------------------|--------------------------------------------------------------|----------------------------------------------------|--|
| RESULTS FOR 2016-2017 |               |           |               | RESULTS FOR 2016-2017 |                                                                |                                                              |                                                    |  |
| QUARTER               | NEW CLUB GOAL | NEW CLUBS | DROPPED CLUBS | QUARTER               | NEW MEMBER GROWTH<br>NET GOAL (not reinstated<br>or transfers) | NEW MEMBER<br>GROWTH ACTUAL (not<br>reinstated or transfers) | DROPPED<br>MEMBERS ACTUAL<br>(including transfers) |  |
| JULY/AUG/SEPT         | 18            | 5         | 49            | JULY/AUG/SEPT         | -16                                                            | 2,568                                                        | 4,295                                              |  |
| OCT/NOV/DEC           | 40            | 17        | 33            | OCT/NOV/DEC           | 856                                                            | 3,705                                                        | 5,348                                              |  |
| JAN/FEB/MAR           | 48            | 20        | 12            | JAN/FEB/MAR           | 1,841                                                          | 4,761                                                        | 4,120                                              |  |
| APR/MAY/JUNE          | 60            | 0         | 0             | APR/MAY/JUNE          | 870                                                            | 0                                                            | 0                                                  |  |